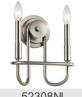

#### **Mounting/Installation**

**FIXTURE ATTRIBUTES** 

**Product/Ordering Information** 

**Brushed Nickel** 

**Classic Bronze** 

Interior/Exterior Lead Wire Length Location Rating Mounting Weight

Housing Primary Material

SKU

Finish

Style

UPC

**Finish Options** Black

Interior 61" Dry 19.00 LBS

STEEL

52305BK

Black

52304BK

© 2021 Kichler Lighting LLC. All Rights Reserved.