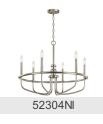

#### **Mounting/Installation**

**FIXTURE ATTRIBUTES** 

**Product/Ordering Information** 

**Brushed Nickel** 

**Classic Bronze** 

Interior/Exterior Lead Wire Length Location Rating Mounting Weight

Housing Primary Material

SKU

Finish

Style

UPC

**Finish Options** Black

Interior 61" Dry 19.00 LBS

STEEL

52305BK

Black

52304BK

© 2021 Kichler Lighting LLC. All Rights Reserved.