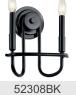

## Capitol Hill 30.75" 12 Light Chandelier Black

### Light Source

Bulb Product ID Lamp Included Lamp Type Light Source Max or Nominal Watt # of Bulbs/LED Modules Max Wattage/Range Socket Type Socket Wire

105.00" 34.75" 4064CLR Not Included В Incandescent 60W 12 60W CAND 105"

5.75 DIA 72" 19.00 LBS 30.75"

www.kichler.com/warranty

SKU

Finish

Style

UPC

**Finish Options** Black

Interior 61" Dry 19.00 LBS

STEEL

52305BK

Black

52304BK

© 2021 Kichler Lighting LLC. All Rights Reserved.