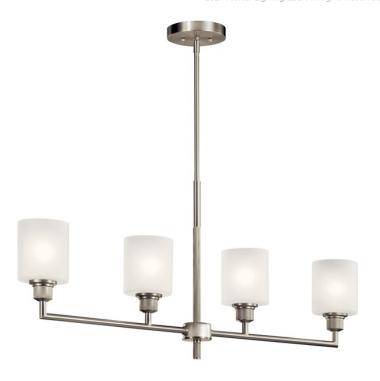

# **SPECIFICATIONS**

| Certifications/Qualifications                                                                                                          |                                                                    |
|----------------------------------------------------------------------------------------------------------------------------------------|--------------------------------------------------------------------|
|                                                                                                                                        | www.kichler.com/warranty                                           |
| Dimensions                                                                                                                             |                                                                    |
| Base Backplate Chain/Stem Length Weight Height Length Overall Height Width                                                             | 6.00 DIA<br>36"<br>8.80 LBS<br>16.50"<br>40.00"<br>56.00"<br>4.75" |
| Light Source Lamp Included Lamp Type Light Source Max or Nominal Watt # of Bulbs/LED Modules Max Wattage/Range Socket Type Socket Wire | Not Included A19 Incandescent 75W 4 75W Medium 105"                |
| Mounting/Installation Interior/Exterior Lead Wire Length Location Rating Mounting Weight                                               | Interior<br>60"<br>Dry<br>4.80 LBS                                 |

### **FIXTURE ATTRIBUTES**

| Housing                      |                |  |
|------------------------------|----------------|--|
| Diffuser Description         | Satin Etched   |  |
| Primary Material             | STEEL          |  |
| Max Stem Tilt                | 90 Degrees     |  |
| Product/Ordering Information |                |  |
| SKU                          | 52285NI        |  |
| Finish                       | Brushed Nickel |  |
| Style                        | Contemporary   |  |
| UPC                          | 783927574976   |  |