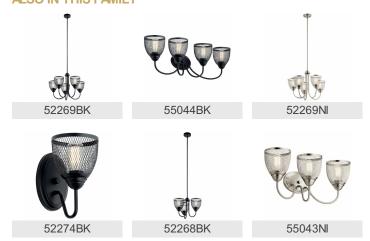

ht

| TIXTORE / IT TRIBUTES                 |                                                         |
|---------------------------------------|---------------------------------------------------------|
| Housing                               |                                                         |
| Primary Material<br>Shade Description | STEEL<br>NI METAL MESH                                  |
| Product/Ordering Information          |                                                         |
| SKU<br>Finish<br>Style<br>UPC         | 52274NI<br>Brushed Nickel<br>Industrial<br>783927574945 |
| Einich Ontions                        |                                                         |

Damp

1.10 LBS

# **Finish Options**



Black



Brushed Nickel



## **ALSO IN THIS FAMILY**