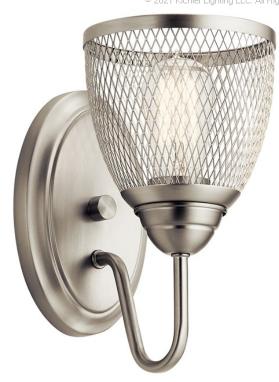

#### **FIXTURE ATTRIBUTES**

Location Rating

Mounting Weight

| TIXTORE / IT TRIBUTES                 |                                                         |
|---------------------------------------|---------------------------------------------------------|
| Housing                               |                                                         |
| Primary Material<br>Shade Description | STEEL<br>NI METAL MESH                                  |
| Product/Ordering Information          |                                                         |
| SKU<br>Finish<br>Style<br>UPC         | 52274NI<br>Brushed Nickel<br>Industrial<br>783927574945 |
| Einich Ontions                        |                                                         |