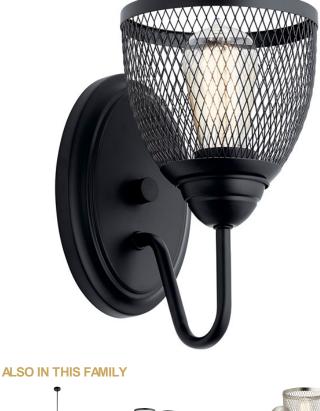

## Voclain<sup>™</sup> 42" 4 Light Linear Chandelier with Mesh Shade Black

© 2021 Kichler Lighting LLC. All Rights Reserved.

Not Included

Incandescent

A19

75W

75W Medium

150"

### **FIXTURE ATTRIBUTES**

Housing Primary Material Shade Description

**BK METAL MESH Product/Ordering Information** 52274BK Black

Steel

Industrial 783927601382

#### **Finish Options**

SKU Finish

Style

UPC

Black

**Brushed Nickel** 