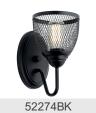

## **FIXTURE ATTRIBUTES**

Housing

Location Rating

Mounting Weight

Primary Material STEEL
Max Stem Tilt 90 Degrees

Shade Description NI METAL MESH SHADE

**Product/Ordering Information** 

 SKU
 52269NI

 Finish
 Brushed Nickel

 Style
 Industrial

 UPC
 783927574914

## **Finish Options**

Black

Brushed Nickel