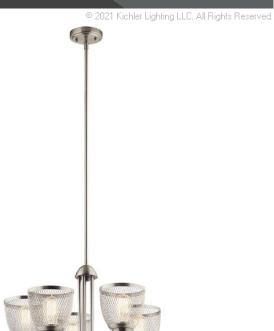

## **SPECIFICATIONS**

| Certifications/Qualifications                                                                                             |                                                           |
|---------------------------------------------------------------------------------------------------------------------------|-----------------------------------------------------------|
|                                                                                                                           | www.kichler.com/warranty                                  |
| Dimensions                                                                                                                |                                                           |
| Base Backplate Chain/Stem Length Weight Height Overall Height Width                                                       | 4.75 DIA<br>36"<br>6.60 LBS<br>17.50"<br>55.00"<br>24.00" |
| Light Source                                                                                                              |                                                           |
| Lamp Included Lamp Type Light Source Max or Nominal Watt # of Bulbs/LED Modules Max Wattage/Range Socket Type Socket Wire | Not Included A19 Incandescent 75W 5 75W Medium 105"       |
| Mounting/Installation                                                                                                     |                                                           |
| Interior/Exterior<br>Lead Wire Length                                                                                     | Interior<br>74"                                           |

## **FIXTURE ATTRIBUTES**

Housing

Location Rating

Mounting Weight

Primary Material STEEL
Max Stem Tilt 90 Degrees

Shade Description NI METAL MESH SHADE

**Product/Ordering Information** 

 SKU
 52269NI

 Finish
 Brushed Nickel

 Style
 Industrial

 UPC
 783927574914