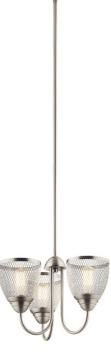

#### **SPECIFICATIONS**

| Certifications/Qualifications                                                                                             |                                                           |
|---------------------------------------------------------------------------------------------------------------------------|-----------------------------------------------------------|
|                                                                                                                           | www.kichler.com/warranty                                  |
| Dimensions                                                                                                                |                                                           |
| Base Backplate Chain/Stem Length Weight Height Overall Height Width                                                       | 4.75 DIA<br>36"<br>5.20 LBS<br>12.50"<br>50.00"<br>18.00" |
| Light Source                                                                                                              |                                                           |
| Lamp Included Lamp Type Light Source Max or Nominal Watt # of Bulbs/LED Modules Max Wattage/Range Socket Type Socket Wire | Not Included A19 Incandescent 75W 3 75W Medium 105"       |
| Mounting/Installation Interior/Exterior Lead Wire Length Location Rating Mounting Weight                                  | Interior<br>74"<br>Dry<br>5.20 LBS                        |

## **FIXTURE ATTRIBUTES**

| Housing                      |               |
|------------------------------|---------------|
| Primary Material             | Steel         |
| Max Stem Tilt                | 90 Degrees    |
| Shade Description            | NI METAL MESH |
| Product/Ordering Information |               |

SKU 52268NI Finish Brushed Nickel Style Industrial 783927574907 UPC