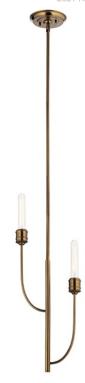

## **SPECIFICATIONS**

| Certifications/Qualifications |                          |
|-------------------------------|--------------------------|
|                               | www.kichler.com/warranty |
| Dimensions                    |                          |
| Base Backplate                | 6.00 DIA                 |
| Chain/Stem Length             | 36"                      |
| Weight                        | 2.90 LBS                 |
| Height                        | 30.00"                   |
| Length                        | 10.00"                   |
| Overall Height                | 68.00"                   |
| Width                         | 2.00"                    |
| Light Source                  |                          |

Lamp Included Not Included Lamp Type A19 Light Source Incandescent Max or Nominal Watt 75W # of Bulbs/LED Modules 2 75W Max Wattage/Range Socket Type Medium Socket Wire 105"

## Mounting/Installation

Interior/Exterior Interior
Lead Wire Length 50"
Location Rating Dry
Mounting Weight 2.90 LBS

### **FIXTURE ATTRIBUTES**

| Housing          |            |
|------------------|------------|
| Primary Material | Steel      |
| Max Stem Tilt    | 90 Degrees |

## **Product/Ordering Information**

 SKU
 52258SB

 Finish
 Satin Bronze

 Style
 Transitional

 UPC
 783927574846