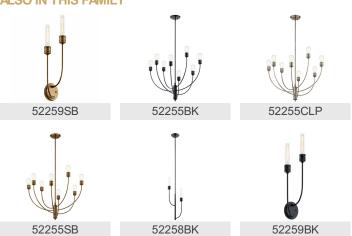

|
| Width                         | 2.00"                    |
| Light Source                  |                          |

Lamp Included Not Included Lamp Type A19 Light Source Incandescent Max or Nominal Watt 75W # of Bulbs/LED Modules 2 75W Max Wattage/Range Socket Type Medium Socket Wire 105"

## Mounting/Installation

Interior/Exterior Interior
Lead Wire Length 50"
Location Rating Dry
Mounting Weight 2.90 LBS

### **FIXTURE ATTRIBUTES**

| Housing          |            |
|------------------|------------|
| Primary Material | Steel      |
| Max Stem Tilt    | 90 Degrees |

## **Product/Ordering Information**

 SKU
 52258SB

 Finish
 Satin Bronze

 Style
 Transitional

 UPC
 783927574846

# **Finish Options**



Black



Classic Pewter



Satin Bronze



## **ALSO IN THIS FAMILY**