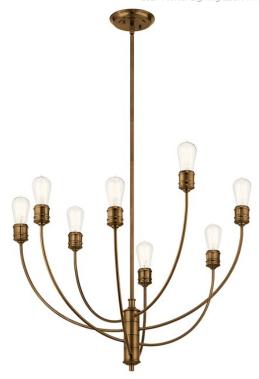

# **SPECIFICATIONS**

| Certifications/Qualification | ıs                       |
|------------------------------|--------------------------|
|                              | www.kichler.com/warranty |
| Dimensions                   |                          |
| Base Backplate               | 6.00 DIA                 |
| Chain/Stem Length            | 60"                      |
| Weight                       | 7.40 LBS                 |
| Height                       | 33.50"                   |
| Overall Height               | 71.00"                   |
| Width                        | 30.25"                   |
| Light Source                 |                          |
| Lamp Included                | Not Included             |
| Lamn Tyne                    | Δ19                      |

Lamp Type Light Source Incandescent Max or Nominal Watt 75W # of Bulbs/LED Modules 8 Max Wattage/Range 75W Medium Socket Type Socket Wire 105"

Mounting/Installation

Interior/Exterior Interior Lead Wire Length 82" Location Rating Dry Mounting Weight 7.40 LBS

# **FIXTURE ATTRIBUTES**

| Housing          |            |
|------------------|------------|
| Primary Material | STEEL      |
| Max Stem Tilt    | 90 Degrees |

**Product/Ordering Information** 

SKU 52255SB Finish Satin Bronze Style Transitional UPC 783927574808