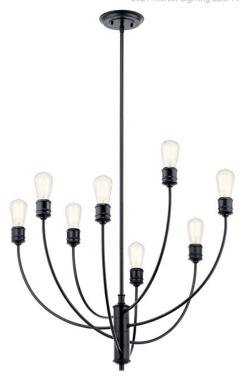

### **SPECIFICATIONS**

| Certifications/Qualifications |                          |
|-------------------------------|--------------------------|
|                               | www.kichler.com/warranty |
| Dimensions                    |                          |
| Base Backplate                | 6.00 DIA                 |
| Chain/Stem Length             | 60"                      |
| Weight                        | 7.40 LBS                 |
| Height                        | 33.50"                   |
| Overall Height                | 71.00"                   |
| Width                         | 30.25"                   |
| Light Source                  |                          |
| Lamp Included                 | Not Included             |
| Lamp Type                     | A19                      |

Lamp Type A19
Light Source Incandescent
Max or Nominal Watt 75W
# of Bulbs/LED Modules 8
Max Wattage/Range 75W
Socket Type Medium
Socket Wire 105"

Mounting/Installation

Interior/Exterior Interior
Lead Wire Length 82"
Location Rating Dry
Mounting Weight 7.40 LBS

### **FIXTURE ATTRIBUTES**

| Housing          |            |
|------------------|------------|
| Primary Material | STEEL      |
| Max Stem Tilt    | 90 Degrees |

**Product/Ordering Information** 

 SKU
 52255BK

 Finish
 Black

 Style
 Transitional

 UPC
 783927574792