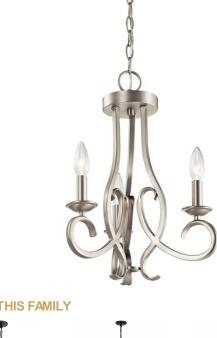

# Ania 3 Light Convertible Chandelier Brushed Nickel

5.00 DIA 36"

www.kichler.com/warranty

52243NI

© 2021 Kichler Lighting LLC. All Rights Reserved.

## **FIXTURE ATTRIBUTES**

| Housing<br>Primary Material  | STEEL          |
|------------------------------|----------------|
| Product/Ordering Information |                |
| SKU                          | 52243NI        |
| Finish                       | Brushed Nickel |
| Style                        | Traditional    |
| UPC                          | 783927574136   |