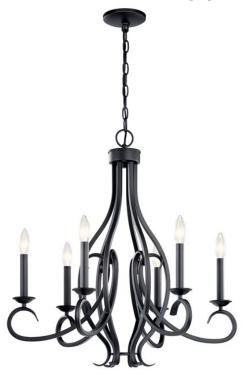

## **SPECIFICATIONS**

| Certifications/Qualifications |                          |
|-------------------------------|--------------------------|
|                               | www.kichler.com/warranty |
| Dimensions                    |                          |
| Base Backplate                | 5.00 DIA                 |
| Chain/Stem Length             | 36"                      |
| Weight                        | 8.90 LBS                 |
| Height                        | 26.75"                   |
| Overall Height                | 64.00"                   |
| Width                         | 26.00"                   |
| Light Source                  |                          |
| Bulb Product ID               | 4064CLR                  |

CAND

105"

Lamp Included
Lamp Type
Light Source
Max or Nominal Watt
# of Bulbs/LED Modules
Max Wattage/Range
Not Included
B
Incandescent
60W
60W

Mounting/Installation

Socket Type Socket Wire

Interior/Exterior Interior
Lead Wire Length 21"
Location Rating Dry
Mounting Weight 8.90 LBS

## **FIXTURE ATTRIBUTES**

| Housing          |       |  |
|------------------|-------|--|
| Primary Material | STEEL |  |

**Product/Ordering Information** 

 SKU
 52240BK

 Finish
 Black

 Style
 Traditional

 UPC
 783927574167