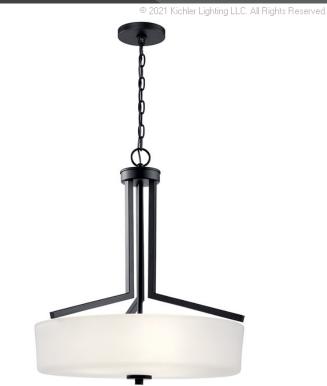

## **SPECIFICATIONS**

| Certifications/Qualifications |                          |  |  |
|-------------------------------|--------------------------|--|--|
|                               | www.kichler.com/warranty |  |  |
| Dimensions                    |                          |  |  |
| Base Backplate                | 5.00 DIA                 |  |  |
| Chain/Stem Length             | 36"                      |  |  |
| Weight                        | 14.30 LBS                |  |  |
| Height                        | 23.00"                   |  |  |
| Overall Height                | 61.00"                   |  |  |
| Width                         | 21.25"                   |  |  |
| Light Source                  |                          |  |  |
| Lamp Included                 | Not Included             |  |  |

150"

Socket Wire

Lamp Type A19 Light Source Incandescent Max or Nominal Watt 75W # of Bulbs/LED Modules 3 75W Max Wattage/Range Medium Socket Type

Mounting/Installation

Interior/Exterior Interior Lead Wire Length 54" Location Rating Dry Mounting Weight 4.60 LBS

## **FIXTURE ATTRIBUTES**

|   |   |   |   | ٠ |   |   |
|---|---|---|---|---|---|---|
| н | 0 | u | S | I | n | a |

Diffuser Description Satin Etched Primary Material Steel

**Product/Ordering Information** 

52234BK Finish Black Style Contemporary UPC 783927574068