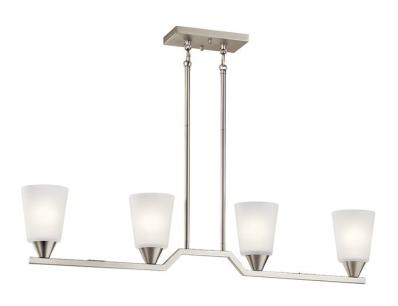

## **SPECIFICATIONS**

| Certifications/Qualifications                                                                                             |                                                               |
|---------------------------------------------------------------------------------------------------------------------------|---------------------------------------------------------------|
|                                                                                                                           | www.kichler.com/warranty                                      |
| Dimensions                                                                                                                |                                                               |
| Base Backplate Chain/Stem Length Weight Height Length Overall Height Width                                                | 8.00 X 4.50<br>36"<br>10.00 LBS<br>15.25"<br>38.00"<br>41.00" |
| Light Source                                                                                                              |                                                               |
| Lamp Included Lamp Type Light Source Max or Nominal Watt # of Bulbs/LED Modules Max Wattage/Range Socket Type Socket Wire | Not Included A19 Incandescent 75W 4 75W Medium 105"           |
| Mounting/Installation                                                                                                     |                                                               |
| Interior/Exterior<br>Lead Wire Length                                                                                     | Interior<br>102"                                              |

# Slope Ceiling Kit Included FIXTURE ATTRIBUTES

Location Rating

Mounting Weight

| Housing                      |                |
|------------------------------|----------------|
| Diffuser Description         | Satin Etched   |
| Primary Material             | STEEL          |
| Product/Ordering Information |                |
| SKU                          | 52233NI        |
| Finish                       | Brushed Nickel |
| Style                        | Contemporary   |
| UPC                          | 783927574013   |

Dry 4.80 LBS

Yes