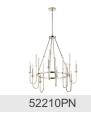

ior<br>80"                                            |
| Location Rating Mounting Weight                                                                                                           | Dry<br>11.60 LBS                                           |

## **FIXTURE ATTRIBUTES**

| Housing Diffuser Description Primary Material | Clear Crystal<br>STEEL                                    |
|-----------------------------------------------|-----------------------------------------------------------|
| Product/Ordering Information                  |                                                           |
| SKU<br>Finish<br>Style<br>UPC                 | 52209PN<br>Polished Nickel<br>Traditional<br>783927573849 |

## **Finish Options**



Polished Nickel



## **ALSO IN THIS FAMILY**