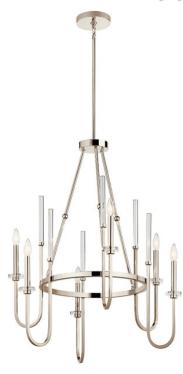

## **SPECIFICATIONS**

| Certifications/Qualifications                                                                                                             |                                                            |
|-------------------------------------------------------------------------------------------------------------------------------------------|------------------------------------------------------------|
|                                                                                                                                           | www.kichler.com/warranty                                   |
| Dimensions                                                                                                                                |                                                            |
| Base Backplate Chain/Stem Length Weight Height Overall Height Width                                                                       | 6.00 DIA<br>36"<br>15.20 LBS<br>36.25"<br>74.00"<br>30.25" |
| Light Source                                                                                                                              |                                                            |
| Bulb Product ID Lamp Included Lamp Type Light Source Max or Nominal Watt # of Bulbs/LED Modules Max Wattage/Range Socket Type Socket Wire | 4064CLR Not Included B Incandescent 60W 6 60W CAND 105"    |
| Mounting/Installation Interior/Exterior Lead Wire Length                                                                                  | Interior<br>80"                                            |
| Location Rating Mounting Weight                                                                                                           | Dry<br>11.60 LBS                                           |

## **FIXTURE ATTRIBUTES**

| Housing Diffuser Description Primary Material | Clear Crystal<br>STEEL                                    |
|-----------------------------------------------|-----------------------------------------------------------|
| Product/Ordering Information                  |                                                           |
| SKU<br>Finish<br>Style<br>UPC                 | 52209PN<br>Polished Nickel<br>Traditional<br>783927573849 |