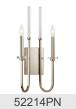

r<br>80"                                            |
| Location Rating Mounting Weight                                                                                                           | Dry<br>11.60 LBS                                           |

## **FIXTURE ATTRIBUTES**

| Housing Diffuser Description Primary Material | Clear Crystal<br>STEEL                                    |
|-----------------------------------------------|-----------------------------------------------------------|
| Product/Ordering Information                  |                                                           |
| SKU<br>Finish<br>Style<br>UPC                 | 52209PN<br>Polished Nickel<br>Traditional<br>783927573849 |

## **Finish Options**



Polished Nickel



## **ALSO IN THIS FAMILY**