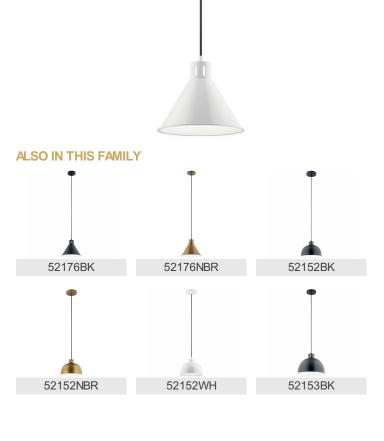

t Type Socket Wire | Not Included<br>A19<br>Incandescent<br>100W<br>1<br>100W<br>Medium<br>105" |
| Mounting/Installation                                                                                                     |                                                                            |
| Interior/Exterior<br>Location Rating<br>Mounting Weight                                                                   | Interior<br>Dry<br>2.20 LBS                                                |

## **FIXTURE ATTRIBUTES**

| Housing           |       |  |
|-------------------|-------|--|
| Primary Material  | STEEL |  |
| Shade Description | METAL |  |

**Product/Ordering Information** 

SKU 52176WH Finish White

UPC 783927574785

## **Finish Options**



Black



Natural Brass

White