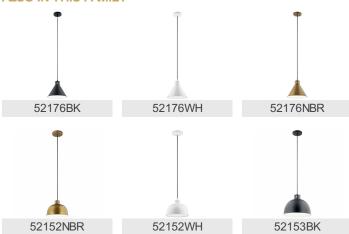

|  |
| Lamp Included Lamp Type Light Source Max or Nominal Watt # of Bulbs/LED Modules Max Wattage/Range Socket Type Socket Wire | Not Included A21 Incandescent 100W 1 100W Medium 105" |  |
| Mounting/Installation                                                                                                     |                                                       |  |

# Mounting/Installation

Interior/Exterior Interior
Location Rating Dry
Mounting Weight 2.70 LBS

## **FIXTURE ATTRIBUTES**

| Housing          |       |  |
|------------------|-------|--|
| Primary Material | STEEL |  |

## **Product/Ordering Information**

 SKU
 52152BK

 Finish
 Black

 UPC
 783927601320

#### **Finish Options**









## **ALSO IN THIS FAMILY**