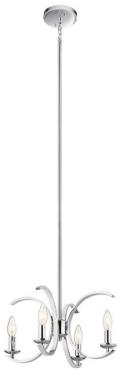

### **SPECIFICATIONS**

| w.kichler.com/warranty                |
|---------------------------------------|
|                                       |
| 00 DIA<br>"<br>80 LBS<br>.50"<br>.00" |
|                                       |
| 64CLR<br>t Included<br>andescent<br>W |
|                                       |

4 60W

CAND

105"

# of Bulbs/LED Modules

Max Wattage/Range

Socket Type Socket Wire

Interior/Exterior Interior
Lead Wire Length 74"
Location Rating Dry
Mounting Weight 4.30 LBS
Slope Ceiling Kit Included Yes

#### **FIXTURE ATTRIBUTES**

| TIXTORE ATTRIBUTED           |              |
|------------------------------|--------------|
| Housing                      |              |
| Primary Material             | Steel        |
| Product/Ordering Information |              |
| SKU                          | 52119CH      |
| Finish                       | Chrome       |
| Style                        | Contemporary |
| UPC                          | 783927572736 |