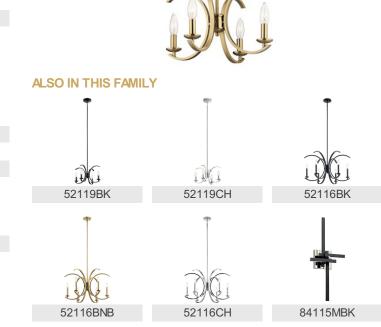

#### **FIXTURE ATTRIBUTES**

| Housing                      |                       |  |  |  |
|------------------------------|-----------------------|--|--|--|
| Primary Material             | STEEL                 |  |  |  |
| Product/Ordering Information |                       |  |  |  |
| SKU                          | 52119BNB              |  |  |  |
| Finish                       | Brushed Natural Brass |  |  |  |
| Style                        | Contemporary          |  |  |  |
| UPC                          | 783927574464          |  |  |  |
| Finish Options               |                       |  |  |  |
|                              |                       |  |  |  |

Black

**Brushed Natural Brass** 

Chrome