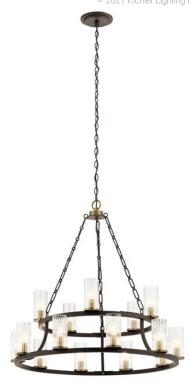

### **SPECIFICATIONS**

| www.kichler.com/warranty                                    |
|-------------------------------------------------------------|
|                                                             |
| 6.50 DIA<br>72"<br>16.50 LBS<br>31.00"<br>105.00"<br>31.50" |
| 4064CLR Not Included B Incandescent 60W 15                  |
|                                                             |

CAND

105"

### Mounting/Installation

Interior/Exterior Interior
Lead Wire Length 70"
Location Rating Dry
Mounting Weight 12.00 LBS

## **FIXTURE ATTRIBUTES**

| н | 0 | u | si | n | a |
|---|---|---|----|---|---|

Socket Type

Socket Wire

Diffuser Description Clear Ribbed
Primary Material STEEL

### **Product/Ordering Information**

 SKU
 52109OZ

 Finish
 Olde Bronze

 Style
 Mid-Century Modern

 UPC
 783927572668