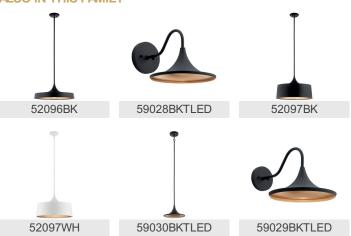

| 16.00"                   |
| Light Source                  |                          |
| Lamp Included                 | Not Included             |
| Lance Total                   | A O 4                    |

Lamp TypeA21Light SourceIncandescentMax or Nominal Watt150W# of Bulbs/LED Modules1Max Wattage/Range150WSocket TypeMediumSocket Wire200"

Mounting/Installation

Interior/Exterior Interior
Lead Wire Length 65"
Location Rating Dry
Mounting Weight 4.40 LBS

## **FIXTURE ATTRIBUTES**

| Housing          |            |
|------------------|------------|
| Primary Material | STEEL      |
| Max Stem Tilt    | 90 Degrees |

**Product/Ordering Information** 

SKU 52098BK Finish Black

Style Mid-Century Modern UPC 783927573573

## **Finish Options**



White



# **ALSO IN THIS FAMILY**