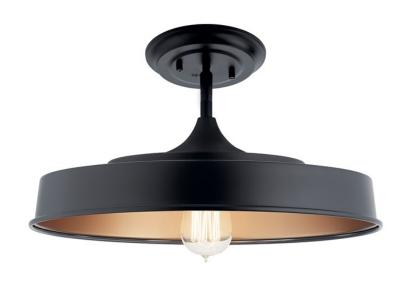

## **SPECIFICATIONS**

| Certifications/Qualifications |                          |
|-------------------------------|--------------------------|
|                               | www.kichler.com/warranty |
| Dimensions                    |                          |
| Base Backplate                | 6.00 DIA                 |
| Chain/Stem Length             | 36"                      |
| Weight                        | 4.40 LBS                 |
| Height                        | 5.75"                    |
| Overall Height                | 44.00"                   |
| Width                         | 16.00"                   |
| Light Source                  |                          |
| Lamp Included                 | Not Included             |
| Lance Total                   | A O 4                    |

Lamp TypeA21Light SourceIncandescentMax or Nominal Watt150W# of Bulbs/LED Modules1Max Wattage/Range150WSocket TypeMediumSocket Wire200"

Mounting/Installation

Interior/Exterior Interior
Lead Wire Length 65"
Location Rating Dry
Mounting Weight 4.40 LBS

## **FIXTURE ATTRIBUTES**

| Housing          |            |
|------------------|------------|
| Primary Material | STEEL      |
| Max Stem Tilt    | 90 Degrees |

**Product/Ordering Information** 

SKU 52098BK Finish Black

Style Mid-Century Modern UPC 783927573573