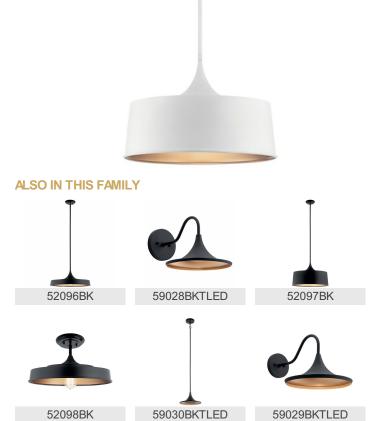

## **FIXTURE ATTRIBUTES**

| Housing          |            |
|------------------|------------|
| Primary Material | STEEL      |
| Max Stem Tilt    | 90 Degrees |

**Product/Ordering Information** 

SKU 52097WH Finish White

## **Finish Options**