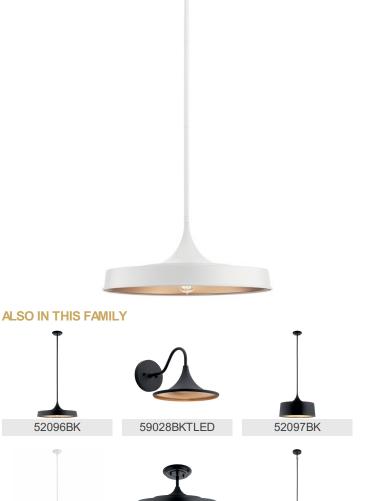

| Lamp Included Lamp Type Light Source Max or Nominal Watt # of Bulbs/LED Modules Max Wattage/Range Socket Type | Not Included<br>A21<br>Incandescent<br>150W<br>1<br>150W<br>Medium |
| Socket Wire                                                                                                   | 200"                                                               |

### Mounting/Installation

Interior/Exterior Interior
Lead Wire Length 65"
Location Rating Dry
Mounting Weight 5.30 LBS

### **FIXTURE ATTRIBUTES**

| Housing          |            |
|------------------|------------|
| Primary Material | Steel      |
| Max Stem Tilt    | 90 Degrees |

### **Product/Ordering Information**

SKU 52096WH Finish White

Style Mid-Century Modern UPC 783927603393

## **Finish Options**



Black

White



52098BK

59030BKTLED

52097WH