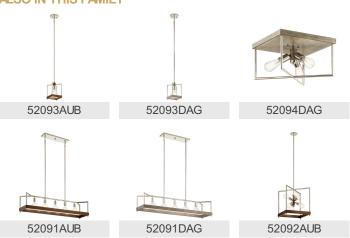

|                                                     |
| Interior/Exterior<br>Location Rating<br>Mounting Weight                                                                   | Interior<br>Dry<br>4.60 LBS                         |

# **FIXTURE ATTRIBUTES**

| Housing                      |                 |
|------------------------------|-----------------|
| Primary Material             | Steel           |
| Product/Ordering Information |                 |
| SKU                          | 52094AUB        |
| Finish                       | Auburn Stained  |
| Style                        | Lodge / Country |
| UPC                          | 783927573542    |

### **Finish Options**



Auburn Stained



Distressed Antique Gray

# **ALSO IN THIS FAMILY**