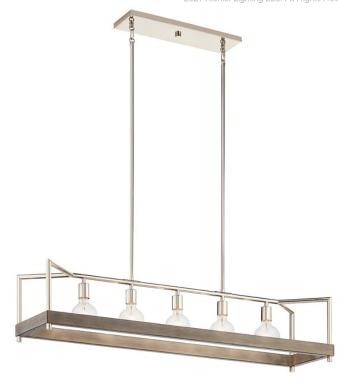

## **SPECIFICATIONS**

| of Edit ICATIONS                                                           |                                                                |
|----------------------------------------------------------------------------|----------------------------------------------------------------|
| Certifications/Qualifications                                              |                                                                |
|                                                                            | www.kichler.com/warranty                                       |
| Dimensions                                                                 |                                                                |
| Base Backplate Chain/Stem Length Weight Height Length Overall Height Width | 18.50 X 4.75<br>36"<br>18.30 LBS<br>11.75"<br>48.00"<br>49.00" |
| Light Source                                                               |                                                                |
| Lamp Included<br>Lamp Type<br>Light Source<br>Max or Nominal Watt          | Not Included<br>A19<br>Incandescent<br>75W                     |

# of Bulbs/LED Modules

Max Wattage/Range

Socket Type

Socket Wire

Interior/Exterior Interior Lead Wire Length 108" Location Rating Dry 18.30 LBS Mounting Weight Slope Ceiling Kit Included Yes

| FIXTURE ATTRIBUTES           |                         |
|------------------------------|-------------------------|
| Housing                      | OTEE                    |
| Primary Material             | STEEL                   |
| Product/Ordering Information |                         |
| SKU                          | 52091DAG                |
| Finish                       | Distressed Antique Gray |
| Style                        | Lodge / Country         |
| UPC                          | 783927574631            |