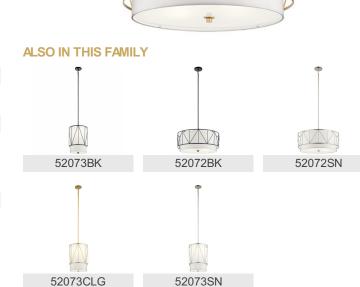

#### **FIXTURE ATTRIBUTES**

Housing Diffuser Description Primary Material

Satin Etched STEEL

52072CLG

Classic Gold

Transitional

783927573337

#### **Finish Options**

Black

Classic Gold

Satin Nickel