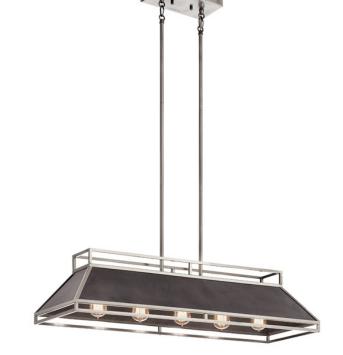

## Grendel™ 5 Light Linear Chandelier Classic Pewter

9.00 X 4.50 36"

16.90 LBS

www.kichler.com/warranty

## 52037CLP

© 2021 Kichler Lighting LLC. All Rights Reserved.

### Light Source

Lamp Included Lamp Type Light Source Max or Nominal Watt # of Bulbs/LED Modules Max Wattage/Range Socket Type Socket Wire 13.75" 38.25" 46.00" 12.25" Not Included A19 Incandescent 75W

## A19 Incandescent 75W 5 75W Medium 150"

#### **Mounting/Installation**

Interior/Exterior Lead Wire Length Location Rating Mounting Weight Slope Ceiling Kit Included Interior 100" Dry 16.90 LBS Yes

## ALSO IN THIS FAMILY

HousingPrimary MaterialSTEELProduct/Ordering InformationSKU52037CLPFinishClassic PewterStyleIndustrialUPC783927572620