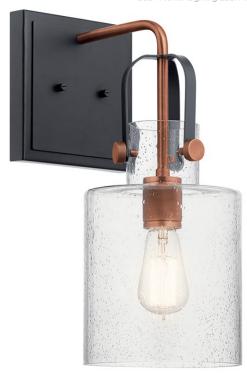

# **SPECIFICATIONS**

| Certifications/Qualifications      |                          |
|------------------------------------|--------------------------|
|                                    | www.kichler.com/warranty |
| Dimensions                         |                          |
| Base Backplate                     | 7.00 SQ                  |
| Extension                          | 10.00"                   |
| Weight                             | 5.40 LBS                 |
| Height from center of Wall opening | 3.50"                    |
| (Spec Sheet)                       |                          |
| Height                             | 16.50"                   |
| Width                              | 7.00"                    |
| Light Source                       |                          |
| Lamp Included                      | Not Included             |
| Lamp Type                          | Λ10                      |

Lamp Included
Lamp Type
Light Source
Incandescent
Max or Nominal Watt
# of Bulbs/LED Modules
Max Wattage/Range
Socket Type
Socket Wire

Not Included
A19
Incandescent
75W
75W
Medium
150"

# Mounting/Installation

Interior/Exterior Interior
Location Rating Damp
Mounting Weight 3.50 LBS

# **FIXTURE ATTRIBUTES**

## Housing

Diffuser Description Clear Seeded Primary Material STEEL

## **Product/Ordering Information**

 SKU
 52036ACO

 Finish
 Antique Copper

 Style
 Industrial

 UPC
 783927603478

# **Finish Options**

Antique Copper

Polished Nickel