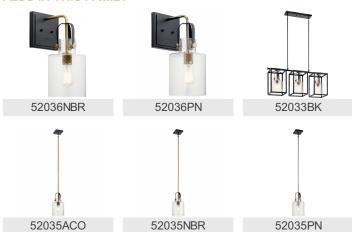

|
| Light Source                       |                          |
| Lamp Included                      | Not Included             |
| Lamp Type                          | Λ10                      |

Lamp Included
Lamp Type
Light Source
Incandescent
Max or Nominal Watt
# of Bulbs/LED Modules
Max Wattage/Range
Socket Type
Socket Wire

Not Included
A19
Incandescent
75W
75W
Medium
150"

# Mounting/Installation

Interior/Exterior Interior
Location Rating Damp
Mounting Weight 3.50 LBS

# **FIXTURE ATTRIBUTES**

## Housing

Diffuser Description Clear Seeded Primary Material STEEL

## **Product/Ordering Information**

 SKU
 52036ACO

 Finish
 Antique Copper

 Style
 Industrial

 UPC
 783927603478

# **Finish Options**

Antique Copper



Polished Nickel



# **ALSO IN THIS FAMILY**