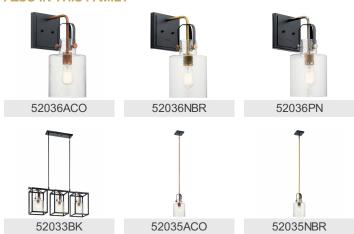

urce Max or Nominal Watt # of Bulbs/LED Modules | Not Included<br>A19<br>Incandescent<br>75W<br>1         |
| Max Wattage/Range                                                               | 75W                                                     |

Medium

105"

## Mounting/Installation

Socket Type

Socket Wire

Interior/ExteriorInteriorLead Wire Length68"Location RatingDryMounting Weight3.50 LBSSlope Ceiling Kit IncludedYes

#### **FIXTURE ATTRIBUTES**

| Housing              |              |
|----------------------|--------------|
| Diffuser Description | Clear Seeded |
| Primary Material     | Steel        |

Product/Ordering Information
SKU 52035PN
Finish Polished N

Finish Polished Nickel Style Industrial UPC 783927603355

## **Finish Options**









## **ALSO IN THIS FAMILY**