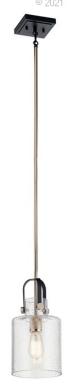

# **SPECIFICATIONS**

| Certifications/Qualifications                                                   |                                                         |
|---------------------------------------------------------------------------------|---------------------------------------------------------|
|                                                                                 | www.kichler.com/warranty                                |
| Dimensions                                                                      |                                                         |
| Base Backplate Chain/Stem Length Weight Height Overall Height Width             | 5.00 SQ<br>36"<br>5.40 LBS<br>14.75"<br>53.00"<br>7.00" |
| Light Source                                                                    |                                                         |
| Lamp Included Lamp Type Light Source Max or Nominal Watt # of Bulbs/LED Modules | Not Included<br>A19<br>Incandescent<br>75W<br>1         |
| Max Wattage/Range                                                               | 75W                                                     |

## Mounting/Installation

Socket Type

Socket Wire

Interior/ExteriorInteriorLead Wire Length68"Location RatingDryMounting Weight3.50 LBSSlope Ceiling Kit IncludedYes

#### **FIXTURE ATTRIBUTES**

| Housing              |              |
|----------------------|--------------|
| Diffuser Description | Clear Seeded |
| Primary Material     | Steel        |

Product/Ordering Information
SKU 52035PN
Finish Polished N

Finish Polished Nickel Style Industrial UPC 783927603355