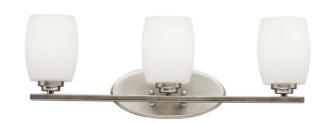

# **SPECIFICATIONS**

| Certifications/Qualifications      |                          |
|------------------------------------|--------------------------|
|                                    | www.kichler.com/warranty |
| Dimensions                         |                          |
| Base Backplate                     | 10.00 X 4.50             |
| Extension                          | 6.00"                    |
| Weight                             | 4.50 LBS                 |
| Height from center of Wall opening | 6.75"                    |
| (Spec Sheet)                       |                          |
| Height                             | 9.00"                    |
| Width                              | 24.00"                   |
| Light Source                       |                          |

# Lamp Included

Not Included Lamp Type A19 Light Source Incandescent 100W Max or Nominal Watt # of Bulbs/LED Modules 3 Socket Type Medium 150" Socket Wire

# Mounting/Installation

Install Glass Up or Down Yes Interior/Exterior Interior

Location Rating CSA UL Listed Damp

Mounting Style Wall Mount Mounting Weight 2.55 LBS

#### Housing

Diffuser Description Satin Etched Cased Opal Primary Material STEEL

## **Product/Ordering Information**

5098NI SKU Finish **Brushed Nickel** Style Contemporary UPC 783927194839

# **Finish Options**

**Brushed Nickel** 

Brushed Nickel

Chrome

Chrome

Olde Bronze

Olde Bronze