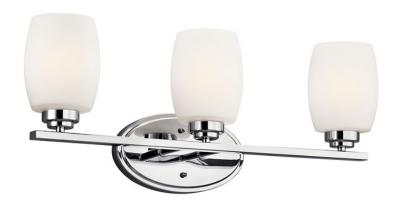

# Certifications/Qualifications

www.kichler.com/warranty

**Dimensions** 

Base Backplate 10.00 X 4.50
Extension 6.00"
Weight 4.50 LBS
Height from center of Wall opening 6.75"

(Spec Sheet)

Height 9.00" Width 24.00"

**Light Source** 

Lamp Included
Lamp Type
Light Source

Not Included
A19
Incandescent

Max or Nominal Watt 100W
# of Bulbs/LED Modules 3
Socket Type Medium
Socket Wire 150"

Mounting/Installation

Interior/Exterior Interior

Location Rating CSA UL Listed Damp

Mounting Style Wall Mount Mounting Weight 2.55 LBS

## **FIXTURE ATTRIBUTES**

Housing

Diffuser Description Satin Etched Cased Opal

Primary Material STEEL

**Product/Ordering Information** 

 SKU
 5098CH

 Finish
 Chrome

 Style
 Contemporary

 UPC
 783927371902