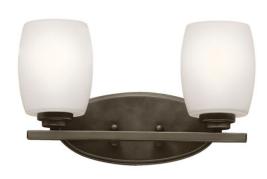

## **SPECIFICATIONS**

| Certifications/Qualifications      |                          |
|------------------------------------|--------------------------|
|                                    | www.kichler.com/warranty |
| Dimensions                         |                          |
| Base Backplate                     | 10.00 X 4.50             |
| Extension                          | 6.00"                    |
| Weight                             | 3.05 LBS                 |
| Height from center of Wall opening | 6.75"                    |
| (Spec Sheet)                       |                          |
| Height                             | 9.00"                    |
| Width                              | 14.25"                   |
| Light Source                       |                          |

Lamp Included

Socket Wire

Not Included Lamp Type A19 Incandescent Light Source Max or Nominal Watt 100W 2 # of Bulbs/LED Modules Medium Socket Type

Mounting/Installation

Install Glass Up or Down Yes Interior/Exterior Interior **Location Rating** Damp Mounting Weight 1.75 LBS

## **FIXTURE ATTRIBUTES**

| Housing                      |                         |
|------------------------------|-------------------------|
| Diffuser Description         | Satin Etched Cased Opal |
| Primary Material             | Steel                   |
| Product/Ordering Information |                         |
| SKII                         | 5007079                 |

150"

50970ZS Finish Olde Bronze Style Contemporary UPC 783927511704