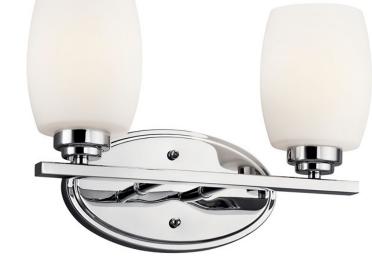

# Eileen<sup>™</sup> 2 Light Vanity Light Chrome

# 5097CH Chrome Contemporary 783927355469

STEEL

Yes