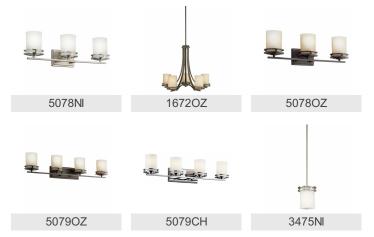

| (Spec Sheet)                       |                          |
| Height                             | 7.75"                    |
| Width                              | 43.00"                   |

## Light Source

Lamp Included Lamp Type Light Source Max or Nominal Watt # of Bulbs/LED Modules Socket Type Socket Wire

## Mounting/Installation

Install Glass Up or Down Interior/Exterior Location Rating Mounting Weight Yes Interior Damp 5.72 LBS

Steel

5085CH

Chrome

Contemporary

783927421201

Satin Etched Cased Opal

Not Included

Incandescent

A19

100W

Medium

150"

5

## **FIXTURE ATTRIBUTES**

Housing Diffuser Description Primary Material

### **Product/Ordering Information**

SKU Finish Style UPC

# Finish Options

Brushed Nickel

Chrome

Olde Bronze



#### ALSO IN THIS FAMILY





**KICHLER**