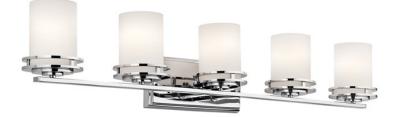

# Hendrik<sup>™</sup> 43" 5 Light Vanity Light with Satin Etched Cased Opal Chrome

#### **Certifications/Qualifications**

|                                    | www.kichler.com/warranty |
|------------------------------------|--------------------------|
| Dimensions                         |                          |
| Base Backplate                     | 12.00 X 4.50             |
| Extension                          | 6.50"                    |
| Weight                             | 13.62 LBS                |
| Height from center of Wall opening | 5.50"                    |
| (Spec Sheet)                       |                          |
| Height                             | 7.75"                    |
| Width                              | 43.00"                   |

## Light Source

Lamp Included Lamp Type Light Source Max or Nominal Watt # of Bulbs/LED Modules Socket Type Socket Wire

## Mounting/Installation

Install Glass Up or Down Interior/Exterior Location Rating Mounting Weight Yes Interior Damp 5.72 LBS

Steel

5085CH

Chrome

Contemporary

783927421201

Satin Etched Cased Opal

Not Included

Incandescent

A19

100W

Medium

150"

5

## **FIXTURE ATTRIBUTES**

Housing Diffuser Description Primary Material

### **Product/Ordering Information**

SKU Finish Style UPC

# Finish Options

Brushed Nickel

Chrome

Olde Bronze