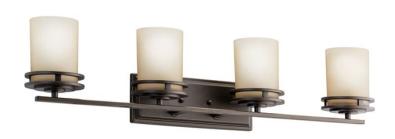

# **FIXTURE ATTRIBUTES**

| Housing                      |             |
|------------------------------|-------------|
| Diffuser Description         | Light Umber |
| Primary Material             | STEEL       |
| Product/Ordering Information |             |

5079OZ SKU Patent Finish

**US Patent Pending** Olde Bronze Style Contemporary UPC 783927198455

### **Finish Options**

Brushed Nickel

Chrome