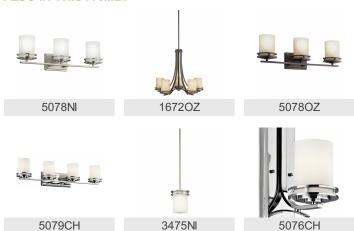

| Not Included             |
| Lamp Type                          | A19                      |

100W

Medium

150"

Yes

Interior

Incandescent

### Max or Nominal Watt # of Bulbs/LED Modules Socket Type Socket Wire

Mounting/Installation Install Glass Up or Down Interior/Exterior

Location Rating CSA UL Listed Damp

Mounting Style Wall Mount

# **FIXTURE ATTRIBUTES**

| Housing                      |             |
|------------------------------|-------------|
| Diffuser Description         | Light Umber |
| Primary Material             | STEEL       |
| Product/Ordering Information |             |

5079OZ SKU Patent Finish

**US Patent Pending** Olde Bronze Style Contemporary UPC 783927198455

### **Finish Options**

Brushed Nickel

Chrome





## **ALSO IN THIS FAMILY**