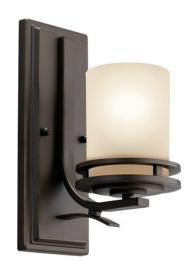

## **SPECIFICATIONS**

| Certifications/Qualifications                                                                                        |                                                               |
|----------------------------------------------------------------------------------------------------------------------|---------------------------------------------------------------|
|                                                                                                                      | www.kichler.com/warranty                                      |
| Dimensions Base Backplate Extension Weight Height from center of Wall opening (Spec Sheet) Height Width              | 4.75 X 12.00<br>8.00"<br>2.50 LBS<br>6.00"<br>12.00"<br>5.25" |
| Light Source Lamp Included Lamp Type Light Source Max or Nominal Watt # of Bulbs/LED Modules Socket Type Socket Wire | Not Included A19 Incandescent 100W 1 Medium 150"              |
| Mounting/Installation Install Glass Up or Down Interior/Exterior Location Rating Mounting Style                      | Yes<br>Interior<br>Damp<br>Wall Mount                         |

Olde Bronze

| FIXTURE ATTRIBUTES                       |                                                                            |  |
|------------------------------------------|----------------------------------------------------------------------------|--|
| Housing                                  |                                                                            |  |
| Diffuser Description<br>Primary Material | Light Umber<br>STEEL                                                       |  |
| <b>Product/Ordering Information</b>      |                                                                            |  |
| SKU Patent Finish Style UPC              | 5076OZ<br>US Patent Pending<br>Olde Bronze<br>Contemporary<br>783927198509 |  |
| Finish Options                           |                                                                            |  |
| Brushed Nickel                           |                                                                            |  |
| Chrome                                   |                                                                            |  |