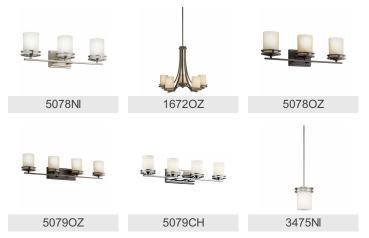

S**

## **Certifications/Qualifications**

## Dimensions

Base Backplate Extension Weight Height from center of Wall opening (Spec Sheet) Height Width

## **Light Source**

Lamp Included Lamp Type Light Source Max or Nominal Watt # of Bulbs/LED Modules Socket Type Socket Wire Not Included A19 Incandescent 100W 1

Medium

150"

# **Mounting/Installation**

Install Glass Up or Down Interior/Exterior Location Rating Mounting Style Yes Interior Damp Wall Mount

STEEL

5076NI

Satin Etched Cased Opal

**US** Patent Pending

**Brushed Nickel** 

Contemporary

783927198493

# **FIXTURE ATTRIBUTES**

Housing Diffuser Description Primary Material

#### **Product/Ordering Information**

SKU Patent Finish Style UPC

# Finish Options

Brushed Nickel

Chrome

Olde Bronze



## **ALSO IN THIS FAMILY**



# **KICHLER**