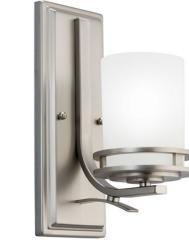

# Hendrik<sup>™</sup> 12" 1 Light Wall Sconce with Satin Etched Cased Opal Glass Brushed Nickel

www.kichler.com/warranty

4.75 X 12.00

8.00" 2.50 LBS

6.00"

12.00" 5.25"

## Dimensions

Base Backplate Extension Weight Height from center of Wall opening (Spec Sheet) Height Width

## **Light Source**

Lamp Included Lamp Type Light Source Max or Nominal Watt # of Bulbs/LED Modules Socket Type Socket Wire Not Included A19 Incandescent 100W 1

Medium

150"

# **Mounting/Installation**

Install Glass Up or Down Interior/Exterior Location Rating Mounting Style Yes Interior Damp Wall Mount

STEEL

5076NI

Satin Etched Cased Opal

**US** Patent Pending

**Brushed Nickel** 

# **FIXTURE ATTRIBUTES**

Housing Diffuser Description Primary Material

#### **Product/Ordering Information**

SKU Patent Finish Style UPC