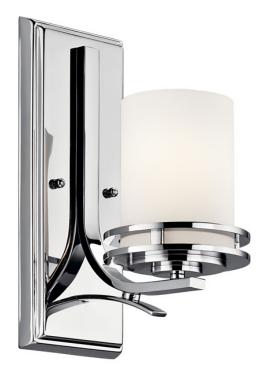

### **SPECIFICATIONS**

| Certifications/Qualifications                                                                                        |                                                               |
|----------------------------------------------------------------------------------------------------------------------|---------------------------------------------------------------|
|                                                                                                                      | www.kichler.com/warranty                                      |
| Dimensions                                                                                                           |                                                               |
| Base Backplate Extension Weight Height from center of Wall opening (Spec Sheet) Height Width                         | 4.50 X 12.00<br>8.00"<br>2.50 LBS<br>6.00"<br>12.00"<br>5.00" |
| Light Source Lamp Included Lamp Type Light Source Max or Nominal Watt # of Bulbs/LED Modules Socket Type Socket Wire | Not Included A19 Incandescent 100W 1 Medium 150"              |
| Mounting/Installation Install Glass Up or Down Interior/Exterior Location Rating Mounting Style                      | Yes<br>Interior<br>Damp<br>Wall Mount                         |

## **FIXTURE ATTRIBUTES**

| Housing                               |                               |
|---------------------------------------|-------------------------------|
| Diffuser Description Primary Material | Satin Etched Cased Opal STEEL |
| Product/Ordering Information          |                               |
| SKU                                   | 5076CH                        |
| Finish                                | Chrome                        |
| Style                                 | Contemporary                  |
| UPC                                   | 783927303873                  |