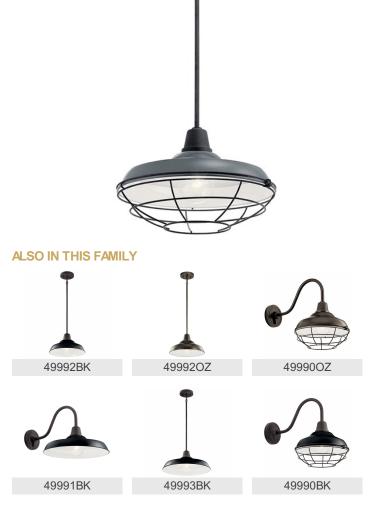

## **FIXTURE ATTRIBUTES**

| Housing                      |              |
|------------------------------|--------------|
| Primary Material             | ALUMINUM     |
| Product/Ordering Information |              |
| SKU                          | 49993GG      |
| Finish                       | Gloss Grey   |
| Style                        | Industrial   |
| UPC                          | 783927560627 |
| Finish Ontions               |              |