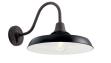

# Pier 1 Light 16" Convertible Pendant Black

#### **FIXTURE ATTRIBUTES**

| Housing<br>Primary Material  | Aluminum     |
|------------------------------|--------------|
| Product/Ordering Information |              |
| SKU                          | 49993BK      |
| Finish                       | Black        |
| Style                        | Industrial   |
| UPC                          | 783927574266 |