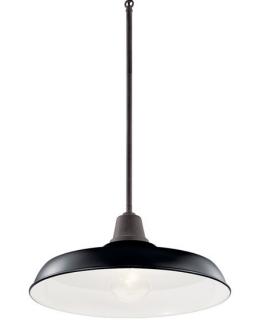

# Pier 1 Light 16" Convertible Pendant Black

#### **FIXTURE ATTRIBUTES**

| Housing<br>Primary Material  | Aluminum     |
|------------------------------|--------------|
| Product/Ordering Information |              |
| SKU                          | 49993BK      |
| Finish                       | Black        |
| Style                        | Industrial   |
| UPC                          | 783927574266 |