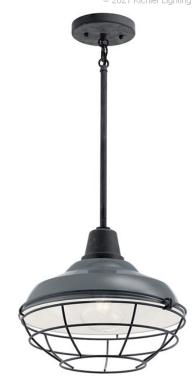

## **SPECIFICATIONS**

| <b>Certifications/Qualifications</b>                                                                                      |                                                           |
|---------------------------------------------------------------------------------------------------------------------------|-----------------------------------------------------------|
|                                                                                                                           | www.kichler.com/warranty                                  |
| Dimensions                                                                                                                |                                                           |
| Base Backplate Chain/Stem Length Weight Height Overall Height Width                                                       | 5.00 DIA<br>36"<br>2.80 LBS<br>11.00"<br>49.00"<br>12.50" |
| Light Source                                                                                                              |                                                           |
| Lamp Included Lamp Type Light Source Max or Nominal Watt # of Bulbs/LED Modules Max Wattage/Range Socket Type Socket Wire | Not Included A19 Incandescent 100W 1 100W Medium 105"     |
| Mounting/Installation                                                                                                     |                                                           |
| Interior/Exterior                                                                                                         | Exterior                                                  |

## **FIXTURE ATTRIBUTES**

Location Rating

Mounting Weight

| <b>Housing</b> Primary Material | ALUMINUM     |  |
|---------------------------------|--------------|--|
| Product/Ordering Informat       | ion          |  |
| SKU                             | 49992GG      |  |
| Finish                          | Gloss Grey   |  |
| Style                           | Industrial   |  |
| UPC                             | 783927560597 |  |
| Finish Options                  |              |  |
|                                 |              |  |

Damp

2.80 LBS

White