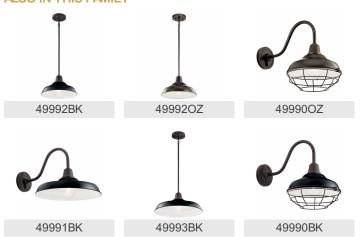

|
| Interior/Exterior                                                                                                         | Exterior                                                  |

## **FIXTURE ATTRIBUTES**

Location Rating

Mounting Weight

| <b>Housing</b> Primary Material | ALUMINUM     |  |
|---------------------------------|--------------|--|
| Product/Ordering Informat       | ion          |  |
| SKU                             | 49992GG      |  |
| Finish                          | Gloss Grey   |  |
| Style                           | Industrial   |  |
| UPC                             | 783927560597 |  |
| Finish Options                  |              |  |
|                                 |              |  |

Damp

2.80 LBS







White



## **ALSO IN THIS FAMILY**