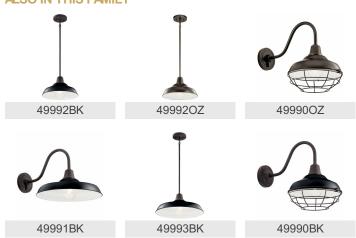

t Type | Not Included<br>A21<br>Incandescent<br>150W<br>1<br>150W<br>Medium |

150"

# Mounting/Installation

Socket Wire

Interior/Exterior Exterior Location Rating Wet Mounting Weight 3.50 LBS

## **FIXTURE ATTRIBUTES**

| FIXTURE ATTRIBUTES           |              |
|------------------------------|--------------|
| Housing                      |              |
| Primary Material             | ALUMINUM     |
| Product/Ordering Information |              |
| SKU                          | 49991GG      |
| Finish                       | Gloss Grey   |
| Style                        | Industrial   |
| UPC                          | 783927560610 |
| Finish Ontions               |              |

#### **Finish Options**



Black



Gloss Grey



Olde Bronze





### **ALSO IN THIS FAMILY**