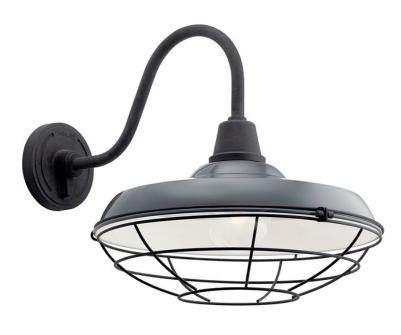

## **SPECIFICATIONS**

| Certifications/Qualifications                                                                                              |                                                                    |
|----------------------------------------------------------------------------------------------------------------------------|--------------------------------------------------------------------|
|                                                                                                                            | www.kichler.com/warranty                                           |
| Dimensions                                                                                                                 |                                                                    |
| Base Backplate Extension Weight Height from center of Wall opening (Spec Sheet) Height                                     | 5.50 DIA<br>23.25"<br>3.50 LBS<br>7.25"                            |
| Width                                                                                                                      | 16.50"                                                             |
| Light Source Lamp Included Lamp Type Light Source Max or Nominal Watt # of Bulbs/LED Modules Max Wattage/Range Socket Type | Not Included<br>A21<br>Incandescent<br>150W<br>1<br>150W<br>Medium |

## **FIXTURE ATTRIBUTES**

| FIXTURE ATTRIBUTES           |              |
|------------------------------|--------------|
| Housing                      |              |
| Primary Material             | ALUMINUM     |
| Product/Ordering Information |              |
| SKU                          | 49991GG      |
| Finish                       | Gloss Grey   |
| Style                        | Industrial   |
| UPC                          | 783927560610 |
| Finish Ontions               |              |

#### **Finish Options**

Black

Gloss Grey

Olde Bronze