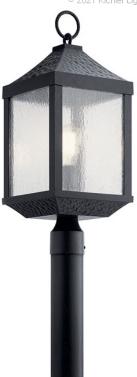

## **SPECIFICATIONS**

| OI LOII IOAI IONO                                                                                       |                                                                    |
|---------------------------------------------------------------------------------------------------------|--------------------------------------------------------------------|
| Certifications/Qualifications                                                                           |                                                                    |
|                                                                                                         | www.kichler.com/warranty                                           |
| Dimensions                                                                                              |                                                                    |
| Weight<br>Height<br>Width                                                                               | 9.50 LBS<br>23.25"<br>9.00"                                        |
| Light Source                                                                                            |                                                                    |
| Lamp Included Lamp Type Light Source Max or Nominal Watt # of Bulbs/LED Modules Socket Type Socket Wire | Not Included<br>A21<br>Incandescent<br>150W<br>1<br>Medium<br>105" |
| Mounting/Installation                                                                                   |                                                                    |
| Interior/Exterior<br>Location Rating<br>Mounting Weight                                                 | Exterior<br>Wet<br>6.00 LBS                                        |

## **FIXTURE ATTRIBUTES**

| Housing              |                      |
|----------------------|----------------------|
| Diffuser Description | Clear Seeded         |
| Dulassam - Mataulal  | A L L IN ALK II IN A |

**ALUMINUM Primary Material Product/Ordering Information** 

SKU 49987DBK Finish Distressed Black Style Lodge / Country UPC 783927551427