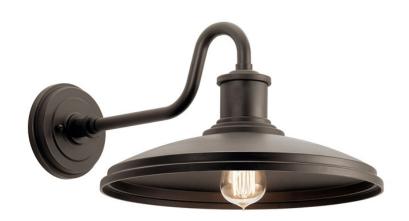

## **SPECIFICATIONS**

White

| Certifications/Qualifications                                                                           |                                                  |
|---------------------------------------------------------------------------------------------------------|--------------------------------------------------|
|                                                                                                         | www.kichler.com/warranty                         |
| Dimensions                                                                                              |                                                  |
| Base Backplate Extension Weight Height from center of Wall opening                                      | 5.25 DIA<br>20.00"<br>1.00 LBS<br>4.25"          |
| (Spec Sheet)<br>Height<br>Width                                                                         | 9.00"<br>14.00"                                  |
| Light Source                                                                                            |                                                  |
| Lamp Included Lamp Type Light Source Max or Nominal Watt # of Bulbs/LED Modules Socket Type Socket Wire | Not Included A21 Incandescent 150W 1 Medium 150" |
| Mounting/Installation                                                                                   |                                                  |
| Location Rating<br>Mounting Weight                                                                      | Wet<br>1.00 LBS                                  |

| 3 3 7                         |                                                  |
|-------------------------------|--------------------------------------------------|
| FIXTURE ATTRIBUTES            |                                                  |
| Housing                       |                                                  |
| Primary Material              | EPM                                              |
| Product/Ordering Information  |                                                  |
| SKU<br>Finish<br>Style<br>UPC | 49981OZ<br>Olde Bronze<br>Coastal<br>7.83928E+11 |
| Finish Options                |                                                  |
| Olde Bronze                   |                                                  |
| Textured Black                |                                                  |
|                               |                                                  |