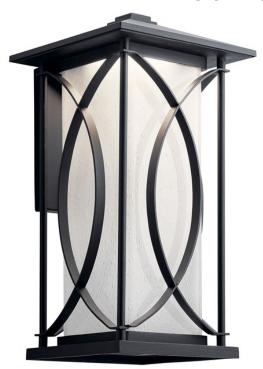

**Dimensions** Base Backplate 6.00 X 8.00 Extension 9.75" Weight 11.00 LBS Height from center of Wall opening 4.50"

(Spec Sheet)

Height 18.25" Width 9.50"

**Light Source** 

**Delivered Lumens** 625 Dimmable Yes Expected Life Span (Hours) 40000 Lamp Included Integrated **Light Source** LED Max or Nominal Watt 16W # of Bulbs/LED Modules 1

Mounting/Installation

Interior/Exterior Exterior Location Rating Wet Mounting Weight 5.24 LBS

**Photometrics** 

90 Color Rendering Index 3000K Kelvin Temperature

### **FIXTURE ATTRIBUTES**

Housing

Diffuser Description Clear Seeded With Inside Etch Primary Material Aluminum

**Product/Ordering Information** 

49975BKTLED SKU Finish Textured Black Transitional Style UPC 783927541855