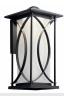

### **FIXTURE ATTRIBUTES**

Housing

Diffuser Description Clear Seeded With Inside Etch Primary Material **ALUMINUM** 

**Product/Ordering Information** 

SKU 49974BKTLED Finish Textured Black Transitional Style UPC 783927541831

## **Finish Options**

**Textured Black** 