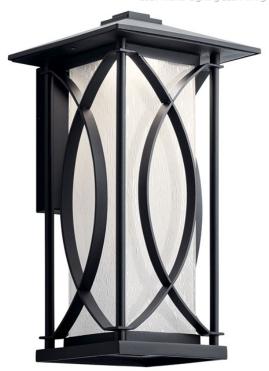

# **SPECIFICATIONS**

| Certifications/Qualifications Title 24 Compliant | Yes<br>www.kichler.com/warranty |
|--------------------------------------------------|---------------------------------|
| Dimensions                                       |                                 |
| Base Backplate                                   | 4.50 X 6.50                     |

Extension 8.00" Weight 7.00 LBS Height from center of Wall opening 5.00"

(Spec Sheet)

Height 15.00" Width 8.00"

**Light Source** 

**Delivered Lumens** 300 Dimmable Yes Expected Life Span (Hours) 40000 Lamp Included Integrated Light Source LED Max or Nominal Watt 7.5W # of Bulbs/LED Modules 1

Mounting/Installation

Interior/Exterior Exterior Location Rating Wet Mounting Weight 5.00 LBS

**Photometrics** 

90 Color Rendering Index 3000K Kelvin Temperature

### **FIXTURE ATTRIBUTES**

Housing

Diffuser Description Clear Seeded With Inside Etch Primary Material **ALUMINUM** 

**Product/Ordering Information** 

SKU 49974BKTLED Finish Textured Black Transitional Style UPC 783927541831