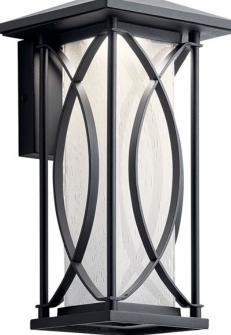

# Ashbern LED 12.75" Wall Light Textured Black

Yes

4.25 SQ

5.00 LBS

6.75"

4.00"

12.75"

6.50"

## **FIXTURE ATTRIBUTES**

Housing

**Diffuser Description** Primary Material

**Product/Ordering Information** 

SKU Finish Style UPC

49973BKTLED **Textured Black** Transitional 783927541848

ALUMINUM

Clear Seeded With Inside Etch