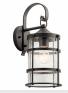

#### **FIXTURE ATTRIBUTES**

Housing

SKU

Finish

Style

UPC

**Diffuser Description** Primary Material

Clear Seeded ALUMINUM

Exterior

2.70 LBS

Damp

**Product/Ordering Information** 49965AVI Anvil Iron Coastal 783927541596