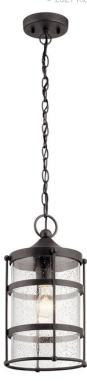

## **SPECIFICATIONS**

| Certifications/Qualifications                                       |                                                          |  |
|---------------------------------------------------------------------|----------------------------------------------------------|--|
|                                                                     | www.kichler.com/warranty                                 |  |
| Dimensions                                                          |                                                          |  |
| Base Backplate Chain/Stem Length Weight Height Overall Height Width | 5.00 DIA<br>72"<br>6.60 LBS<br>16.50"<br>90.00"<br>9.00" |  |
| Light Source                                                        |                                                          |  |
| Lamp Included<br>Lamp Type<br>Light Source<br>Max or Nominal Watt   | Not Included<br>A21<br>Incandescent<br>150W              |  |

### **FIXTURE ATTRIBUTES**

| Н | วน | sir | າຕ |
|---|----|-----|----|

Diffuser Description Clear Seeded Primary Material ALUMINUM

## **Product/Ordering Information**

 SKU
 49964AVI

 Finish
 Anvil Iron

 Style
 Coastal

 UPC
 783927541589