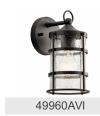

50"<br>90.00"<br>9.00" |  |
| Light Source                                                        |                                                          |  |
| Lamp Included<br>Lamp Type<br>Light Source<br>Max or Nominal Watt   | Not Included<br>A21<br>Incandescent<br>150W              |  |

Medium

105"

# Mounting/Installation

Max or Nominal Watt # of Bulbs/LED Modules

Socket Type

Socket Wire

Interior/Exterior Exterior
Location Rating Damp
Mounting Weight 3.40 LBS

### **FIXTURE ATTRIBUTES**

| Н | วน | sir | າຕ |
|---|----|-----|----|

Diffuser Description Clear Seeded Primary Material ALUMINUM

## **Product/Ordering Information**

 SKU
 49964AVI

 Finish
 Anvil Iron

 Style
 Coastal

 UPC
 783927541589

### **Finish Options**



Anvil Iron



### **ALSO IN THIS FAMILY**