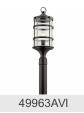

6.50"<br>90.00"<br>9.00" |  |
| Light Source                                                        |                                                          |  |
| Lamp Included<br>Lamp Type<br>Light Source<br>Max or Nominal Watt   | Not Included<br>A21<br>Incandescent<br>150W              |  |

Medium

105"

# Mounting/Installation

Max or Nominal Watt # of Bulbs/LED Modules

Socket Type

Socket Wire

Interior/Exterior Exterior
Location Rating Damp
Mounting Weight 3.40 LBS

### **FIXTURE ATTRIBUTES**

| Н | วน | sir | າຕ |
|---|----|-----|----|

Diffuser Description Clear Seeded Primary Material ALUMINUM

## **Product/Ordering Information**

 SKU
 49964AVI

 Finish
 Anvil Iron

 Style
 Coastal

 UPC
 783927541589

### **Finish Options**



Anvil Iron



### **ALSO IN THIS FAMILY**