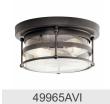

"<br>90.00"<br>9.00" |  |
| Light Source                                                        |                                                          |  |
| Lamp Included<br>Lamp Type<br>Light Source<br>Max or Nominal Watt   | Not Included<br>A21<br>Incandescent<br>150W              |  |

Medium

105"

# Mounting/Installation

Max or Nominal Watt # of Bulbs/LED Modules

Socket Type

Socket Wire

Interior/Exterior Exterior
Location Rating Damp
Mounting Weight 3.40 LBS

### **FIXTURE ATTRIBUTES**

| Н | วน | sir | າຕ |
|---|----|-----|----|

Diffuser Description Clear Seeded Primary Material ALUMINUM

## **Product/Ordering Information**

 SKU
 49964AVI

 Finish
 Anvil Iron

 Style
 Coastal

 UPC
 783927541589

### **Finish Options**



Anvil Iron



### **ALSO IN THIS FAMILY**