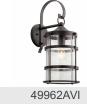

| 9.00"                    |
| Light Source                  |                          |
| Lamp Included                 | Not Included             |
| Lamp Type                     | A19                      |

Light Source Incandescent 150W Max or Nominal Watt # of Bulbs/LED Modules 1 Medium Socket Type Socket Wire 105"

Mounting/Installation Interior/Exterior

Exterior Location Rating Wet Mounting Weight 2.70 LBS

## **FIXTURE ATTRIBUTES**

| Housing              |              |
|----------------------|--------------|
| Diffuser Description | Clear Seeded |
| Primary Material     | Aluminum     |

**Product/Ordering Information** SKU 49963AVI Finish Anvil Iron Style Coastal **UPC** 783927541572

# **Finish Options**



Anvil Iron



# **ALSO IN THIS FAMILY**