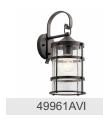

| 9.00"                    |
| Light Source                  |                          |
| Lamp Included                 | Not Included             |
| Lamp Type                     | A19                      |

Light Source Incandescent 150W Max or Nominal Watt # of Bulbs/LED Modules 1 Medium Socket Type Socket Wire 105"

Mounting/Installation Interior/Exterior

Exterior Location Rating Wet Mounting Weight 2.70 LBS

## **FIXTURE ATTRIBUTES**

| Housing              |              |
|----------------------|--------------|
| Diffuser Description | Clear Seeded |
| Primary Material     | Aluminum     |

**Product/Ordering Information** SKU 49963AVI Finish Anvil Iron Style Coastal **UPC** 783927541572

# **Finish Options**



Anvil Iron



# **ALSO IN THIS FAMILY**