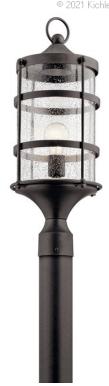

## **SPECIFICATIONS**

| 04:6:4:101:6:4:               |                          |
|-------------------------------|--------------------------|
| Certifications/Qualifications |                          |
|                               | www.kichler.com/warranty |
| Dimensions                    |                          |
| Weight                        | 5.30 LBS                 |
| Height                        | 22.50"                   |
| Width                         | 9.00"                    |
| Light Source                  |                          |
| Lamp Included                 | Not Included             |
| Lamp Type                     | A19                      |

Light Source Incandescent 150W Max or Nominal Watt # of Bulbs/LED Modules 1 Medium Socket Type Socket Wire 105"

Mounting/Installation Interior/Exterior

Exterior Location Rating Wet Mounting Weight 2.70 LBS

## **FIXTURE ATTRIBUTES**

| Housing              |              |
|----------------------|--------------|
| Diffuser Description | Clear Seeded |
| Primary Material     | Aluminum     |

**Product/Ordering Information** SKU 49963AVI Finish Anvil Iron Style Coastal **UPC** 783927541572