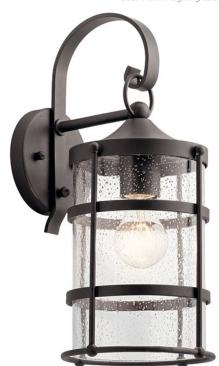

## **SPECIFICATIONS**

| Certifications/Qualifications                                                                           |                                                                    |
|---------------------------------------------------------------------------------------------------------|--------------------------------------------------------------------|
|                                                                                                         | www.kichler.com/warranty                                           |
| Dimensions                                                                                              |                                                                    |
| Base Backplate Extension Weight Height from center of Wall opening (Spec Sheet)                         | 5.00 DIA<br>9.00"<br>3.90 LBS<br>6.50"                             |
| Height<br>Width                                                                                         | 16.00"<br>7.00"                                                    |
| Light Source                                                                                            |                                                                    |
| Lamp Included Lamp Type Light Source Max or Nominal Watt # of Bulbs/LED Modules Socket Type Socket Wire | Not Included<br>A19<br>Incandescent<br>100W<br>1<br>Medium<br>150" |
| Mounting/Installation                                                                                   |                                                                    |
| Interior/Exterior<br>Location Rating<br>Mounting Weight                                                 | Exterior<br>Wet<br>1.90 LBS                                        |

## **FIXTURE ATTRIBUTES**

| Housing                                  |                          |  |
|------------------------------------------|--------------------------|--|
| Diffuser Description<br>Primary Material | Clear Seeded<br>Aluminum |  |
| <b>Product/Ordering Information</b>      |                          |  |
| SKU                                      | 49961AVI                 |  |
| Finish                                   | Anvil Iron               |  |
| Style                                    | Coastal                  |  |
| UPC                                      | 783927541558             |  |
| Finish Options                           |                          |  |
| Anvil Iron                               |                          |  |